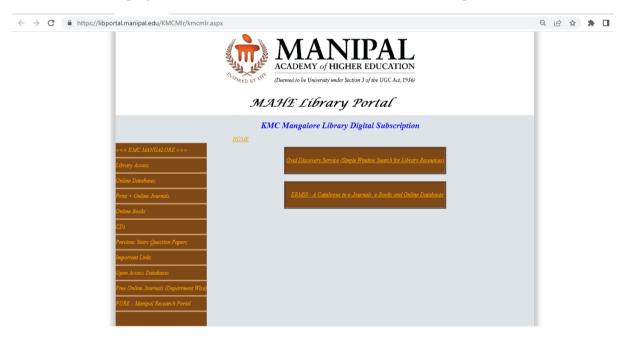

• **Step-3:** As soon as the second step is completed, KMC Mangalore Library web portal will be displayed and then e-resources could be accessed through the same.

• **Step-4:** Use the panel on the left-hand side to navigate. This includes online databases, print + online journals, online books etc. .