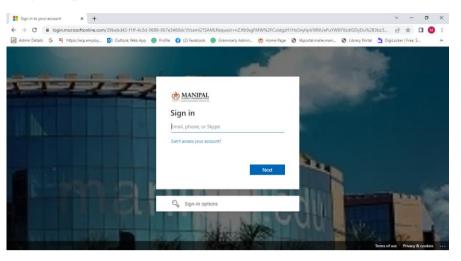

## How to Access KMC Mangalore Library Web Portal Remotely via OpenAthens?

• Step-1: Clicking the link https://go.openathens.net/redirector/manipal.edu?url=https%3A%2F%2Flibportal.manipa l.edu%2FKMCMlr%2Fkmcmlr.aspx • **Step-2:** Sign in using Office 365 (manipal.edu/learner.manipal.edu) login credentials to access library web portal.